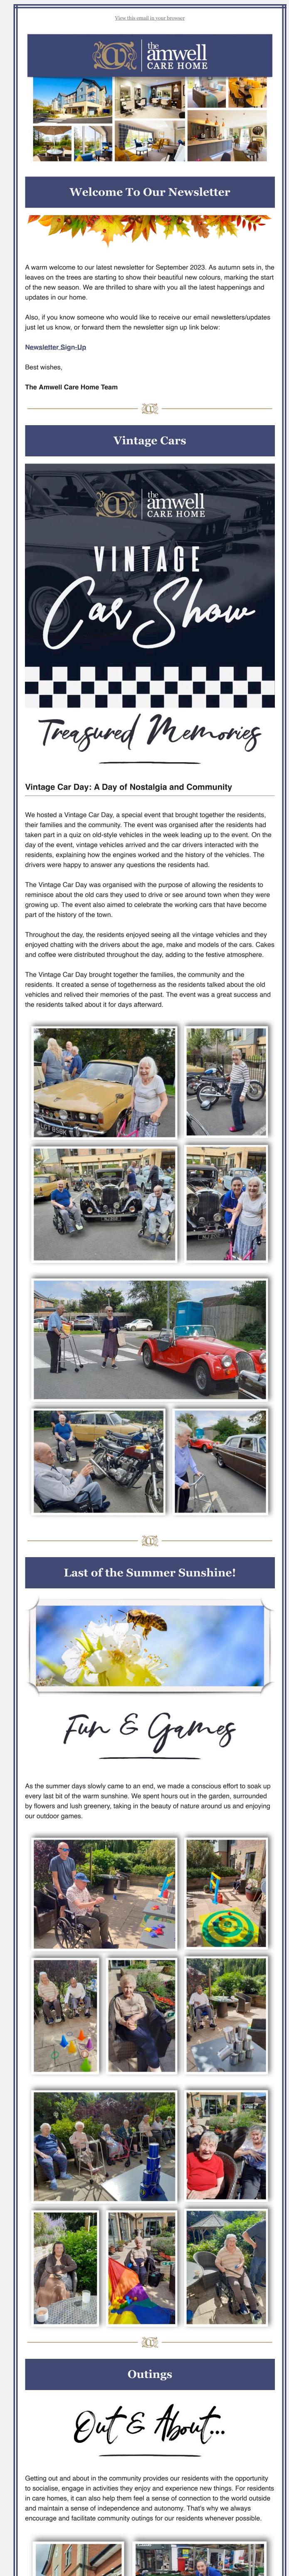

## The presence of alpacas is also likely to have a positive impact on the mental and emotional well-being of the residents. Studies have shown that interacting with animals can help reduce stress and anxiety, lower blood pressure, and promote feelings of calm and relaxation. Alpacas are particularly good at this because they are not only kind and gentle but also have a calming presence.

**Autumn Activities** 

the residents.

can be enjoyed during this time. At The Amwell there are plans to engage residents in various autumn activities, including pumpkin carving and scarecrow stuffing. These activities are not only fun but also provide an opportunity for residents to connect with each other and engage in a creative process.

Pumpkin carving is a classic autumn activity that is enjoye